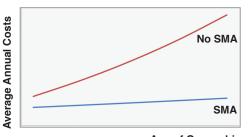

EDAX Service Maintenance Agreements ensure peak performance and maximize the operational time of your EDAX system.

Age of Ownership

Experience shows that without regular maintenance and the additional benefits of a Service Maintenance Agreement the costs of ownership increase dramatically over time.

The consequences of running a nonfunctional or poorly operating analytical instrument can be far-reaching. In industry these include increased material scrap rates and increased component failure rates. In research and academia critical projects and key hypotheses may be at risk. Many customers avoid these consequences with a Service Maintenance Agreement.